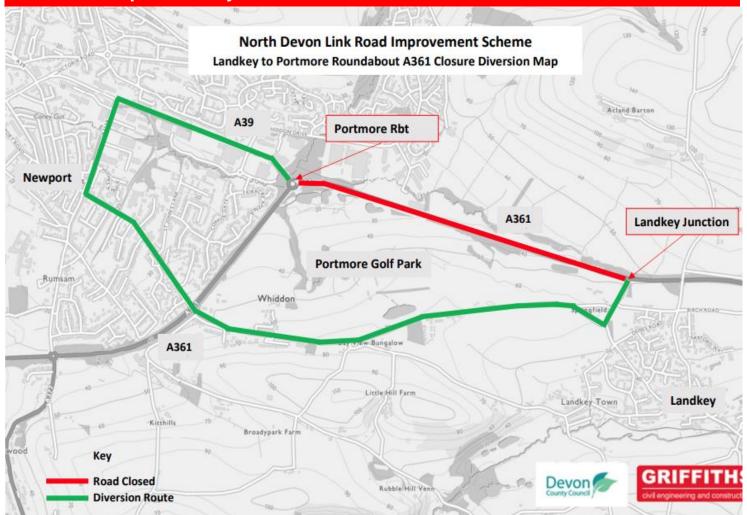

### Night Closures - Landkey Roundabout to Portmore Roundabout - August 2024

A full carriageway closure of the A361 between Landkey Roundabout and Portmore Roundabout is required for various works: Landscaping, Drainage and Kerbing works.

| Day / Date    | Start | Finish              |
|---------------|-------|---------------------|
| Sat: 17.08.24 | 10pm  | Sun: 18.08.24 - 6am |
| Sun: 18.08.24 | 10pm  | Mon: 19.08.24 - 6am |

### **Diversion Map - Landkey Roundabout to Portmore Roundabout**

Further Bulletins will be issued regularly to give more details and confirm dates