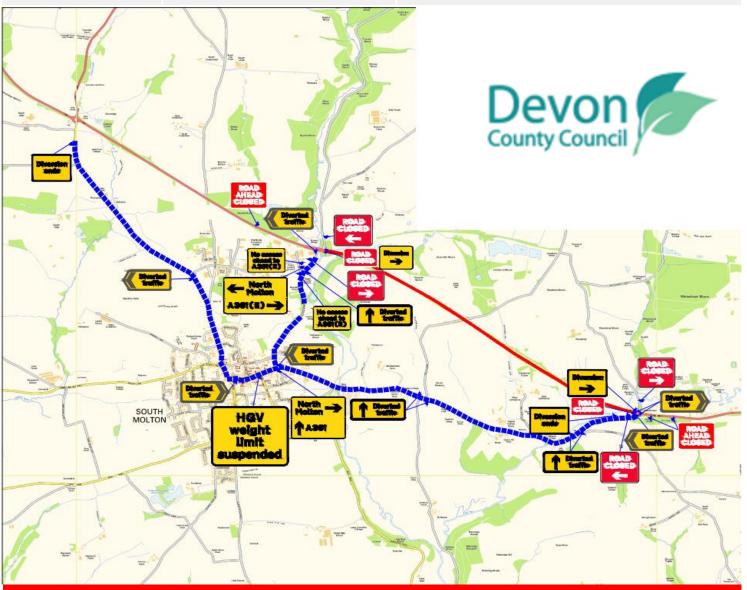

### Night Closures - Bishmill to North Aller - August 2024

A full carriageway closure of the A361 between Bishmill & Borner's Roundabout at South Molton. The closure is required for the Installation of final surface course and other works between Bishmill and Borner's Roundabout.

Dates and Diversion routes are shown below.

We apologies for any inconvenience caused.

| Day / Date     | Start | Finish               |
|----------------|-------|----------------------|
| Mon: 12.08.24  | 8pm   | Tues: 13.08.24 – 6am |
| Tues: 13.08.24 | 8pm   | Wed: 14.08.24 – 6am  |