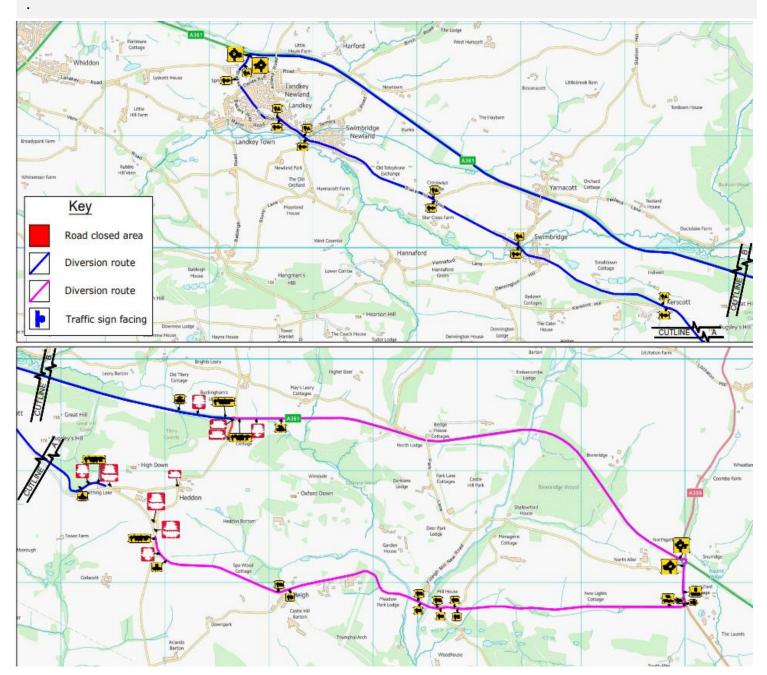

Diversion route for West Buckland South is shown on Page 2. The diversion route for the right turn closure into the Northern arm will be to continue along the A361 to Landkey Roundabout turn around and back onto the A361 East Bound, then turn left into West Buckland North.

Diversion; West Bound Traffic via Landkey, East Bound Traffic Via North Aller.

As we are nearing the end of the project, we will require continued night time closures between North Aller Roundabout and Landkey Roundabout through to the end of September 2024, for a variety of construction activities. To keep you informed, we will be updating our Traffic Management Bulletins fortnightly. This will allow us to publish a schedule of times and dates for up-and-coming closures. The majority of our closures are through the night Monday to Friday with the diversion generally along the parallel road through Filliegh, Swimbridge and Landkey, however we will require some night time weekend closures:

From 05.08.24 to 30.08.24 on various dates, The A361 / North Devon Link Road will be closed at night from 8pm to 6am between North Aller Roundabout and Landkey Roundabout for various works. Please see below and on page 4 for schedule and diversion route on page 5 of this bulletin.