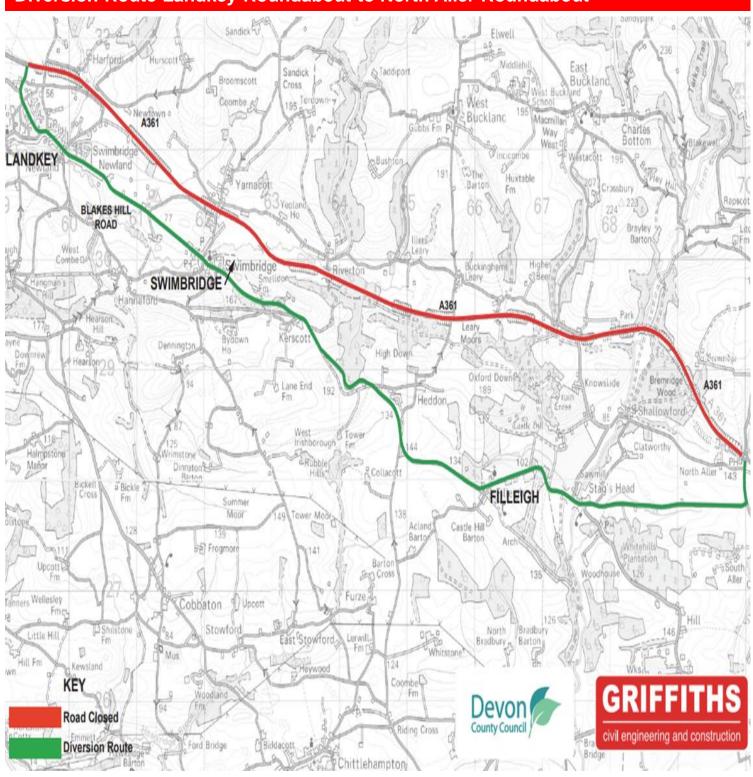

### **Diversion Route Landkey Roundabout to North Aller Roundabout**

Diversion; West Bound Traffic via Landkey, East Bound Traffic Via North Aller.

As we are nearing the end of the project, we will require continued night time closures between North Aller Roundabout and Landkey Roundabout through to the end of September 2024, for a variety of construction activities. To keep you informed, we will be updating our Traffic Management Bulletins fortnightly. This will allow us to publish a schedule of times and dates for up-and-coming closures. The majority of our closures are through the night Monday to Friday with the diversion generally along the parallel road through Filliegh, Swimbridge and Landkey, however we will require some night time weekend closures:

From 05.08.24 to 30.08.24 on various dates, The A361 / North Devon Link Road will be closed at night from 8pm to 6am between North Aller Roundabout and Landkey Roundabout for various works. Please see below and on page 4 for schedule and diversion route on page 5 of this bulletin.